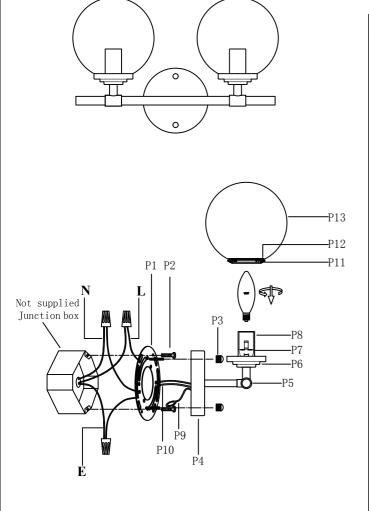

## **Installation instructions:**

- 1. Black wire from ceiling(junction box) attaches to "L"wire from the fixture.
- 2. White wire from ceiling(junction box) attaches to "N"wire from the fixture.
- 3. "E" wire from the fixture is attaced to the mounting bracket and an additional "E" wire from the mounting bracket must be secured to the junction box.
- 4. Secure mounting bracket to the junction box.
- 5.Insert the mounting bracket screw(P2) into the mounting bracket (P1).
- 6.Useing the nut(P3) to lock the lamp body onto the mounting bracket (P1) on the wall.
- 7.Install E12 light source.(Bulbs not supplied).
- 8. Twist the glass shade(P13) onto the lamp body.

The end!

| Part Number     | Part | Picture       | Description                     | Qty |
|-----------------|------|---------------|---------------------------------|-----|
| MB7R03          | P1   |               | Mounting bracket<br>Φ4"*H1.2"   | 1   |
|                 | P2   |               | Mounting bracket screw          | 2   |
| P-LD7302W15CH-1 | Р3   |               | Nut                             | 2   |
|                 | P4   |               | Backplate (Φ4.7"*H1")           | 1   |
|                 | P5   | _ <del></del> | Double head tube (L14.5"*H1.6") | 1   |
|                 | Р6   |               | Multilayer cup<br>Φ2.8"*H0.8"   | 2   |
|                 | P7   |               | Light cup Φ1.2"*H2.0"           | 2   |
|                 | P8   |               | E12 holder                      | 2   |
|                 | Р9   |               | UL18#Ground wire, L9.8"         | 1   |
|                 | P10  | $\approx$     | UL18#, L8″                      | 1   |
| GS7R03CH        | P11  |               | Aluminum ring<br>Φ2.7"*H0.3"    | 2   |
|                 | P12  |               | Plate<br>Φ1.8"*T0.1"            | 2   |
|                 | P13  |               | Glass shade<br>Φ5.9"*H5.7"      | 2   |
|                 |      |               |                                 |     |

"L" = Hot wire

"N" = Neutral wire "E" = Ground wire